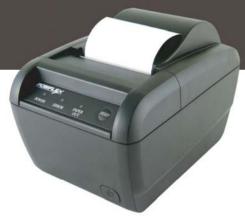

## **POS Printer AURA-8000 Series**

Posiflex announces the new design of Aura-8000 POS receipt Printer, which is specially adapted for all Windows environments. To improve the graphic printing speed the baud rate has been increased to 115200 bps via RS232, and also increases the print speed to 220mm/sec. The Aura 8000 has a streamlined lightweight design, but is capable of working in harsh environments and has an optional top cover for further dust and splash proof resistance. The Aura 8000 as standard can be ordered with a Serial & Parallel interface or in USB or LAN version. Interfaces are exchangeable by simply changing the interface