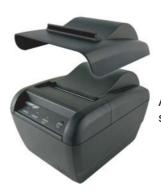

Posiflex announces the new design of Aura-8000 POS receipt Printer, which is specially adapted for all Windows environments. To improve the graphic printing speed the baud rate has been increased to 115200 bps via RS232, and also increases the print speed to 220mm/sec. The Aura 8000 has a streamlined lightweight design, but is capable of working in harsh environments and has an optional top cover for further dust and splash proof resistance. The Aura 8000 as standard can be ordered with a Serial & Parallel interface or in USB or LAN version. Interfaces are exchangeable by simply changing the interface

<sup>\*\*</sup> The product information and specifications are subject to change without prior notice.

Ivory White

A external cover for furtherspill resistant and dust proof.