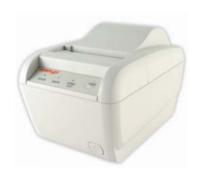

Posiflex announces the new design of Aura-8000 POS receipt Printer, which is specially adapted for all Windows environments. To improve the graphic printing speed the baud rate has been increased to 115200 bps via RS232, and also increases the print speed to 220mm/sec. The Aura 8000 has a streamlined lightweight design, but is capable of working in harsh environments and has an optional top cover for further dust and splash proof resistance. The Aura 8000 as standard can be ordered with a Serial & Parallel interface or in USB or LAN version. Interfaces are exchangeable by simply changing the interface

<sup>\*\*</sup> The product information and specifications are subject to change without prior notice.

Ivory White

A external cover for furtherspill resistant and dust proof.